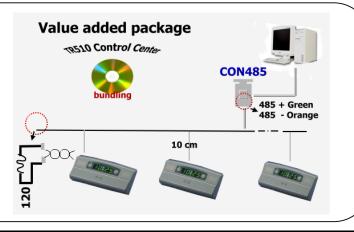

### Features:

- ☆ Built-in self-test for quick hardware check-ups
- ☆ Wall-mount or desktop operation
- ☆ Built-in ring relay for external ring (bell) control
- Daily bell schedule of up to 32 different entries
- Bright, high-contrast LED display
- Built-in Magnetic Card, RFID, Mifare or Barcode reader
- Approximately 8200 records storage capacity
- Dual RS232 and RS485 interface for single- or multi-terminal communications
- Convenient Machine Number setup feature using IN and OUT buttons simplifies multi-terminal installation process
- Firmware management Mode (FMM) for easy internal firmware upgrades

## Specifications:

| Display                 | 4 x 7-segment LED              |
|-------------------------|--------------------------------|
| Card Type               | Magnetic Card Reader: ISO TK 2 |
|                         | RFID Card Reader: 125KHz, ASK  |
|                         | Barcode Card Reader: Code 39   |
|                         | Mifare: ISO 14443A             |
| Database Capacity       | Approximately 8200 records     |
| Interface               | Dual RS232 + RS485             |
| Bell table              | Up to 32 entries               |
| Bell relay              | Max 1A, 12V                    |
| Mounting                | Wall-mount or desktop          |
| Power Supply            | DC 9V, 500mA                   |
| Operating Temperature   | 0 ~ 55° C                      |
| Operating Rel. Humidity | 10 ~ 90%                       |
| Dimensions              | 170 (L) x 99 (W) x 48 (D) mm   |