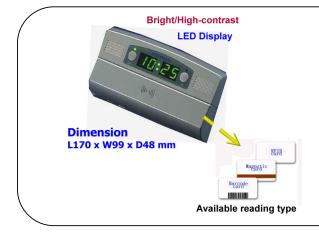

## Specifications:

| Display                 | 4 x 7-segment LED              |
|-------------------------|--------------------------------|
| Card Type               | Magnetic Card Reader: ISO TK 2 |
|                         | RFID Card Reader: 125KHz, ASK  |
|                         | Barcode Card Reader: Code 39   |
|                         | Mifare: ISO 14443A             |
| Database Capacity       | Approximately 8200 records     |
| Interface               | Dual RS232 + RS485             |
| Bell table              | Up to 32 entries               |
| Bell relay              | Max 1A, 12V                    |
| Mounting                | Wall-mount or desktop          |
| Power Supply            | DC 9V, 500mA                   |
| Operating Temperature   | 0 ~ 55° C                      |
| Operating Rel. Humidity | 10 ~ 90%                       |
| Dimensions              | 170 (L) x 99 (W) x 48 (D) mm   |

### Features:

- ☆ Built-in self-test for quick hardware check-ups
- ☆ Wall-mount or desktop operation
- ☆ Built-in ring relay for external ring (bell) control
- Daily bell schedule of up to 32 different entries
- Bright, high-contrast LED display
- Built-in Magnetic Card, RFID, Mifare or Barcode reader
- Approximately 8200 records storage capacity
- Dual RS232 and RS485 interface for single- or multi-terminal communications
- Convenient Machine Number setup feature using IN and OUT buttons simplifies multi-terminal installation process
- Firmware management Mode (FMM) for easy internal firmware upgrades