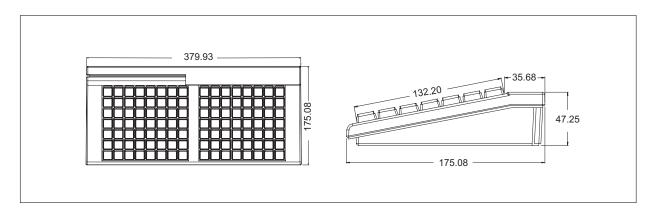

to +70°C           | -20°C to +70°C       |
| Operating Temperature       | 0°C to +50°C             | 0°C to +50°C         |
| Operating Humidity          | 0% to 95%                | 0% to 95%            |
| Dimensions                  | 75(L)x176(W)x47(H)mm     | 75(L)x176(W)x47(H)mm |
| Weight                      | 1800 (g)                 | 1800 (g)             |
| Optional                    |                          |                      |
| Double POS keycaps with t   | ransparent keycap covers |                      |
| Quad POS keycaps with tra   | nsparent keycap covers   |                      |
| Paper legends (Color can be | e on demand)             |                      |
| Color keycaps (Color can b  | e on demand)             |                      |

## DIMENSIONS: